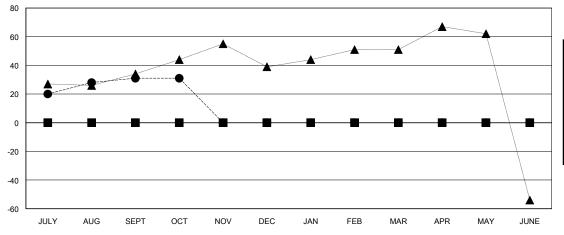

## GOALS AND ACTUAL MEMBERS CUMULATIVE

| _ | MEMBER | GROWTH | NET | GOAL |  |
|---|--------|--------|-----|------|--|
|   |        |        |     |      |  |

Results as of: 10/31/2024

- MEMBER GROWTH ACTUAL